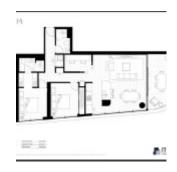

Lily is located at the prominent Broadbeach, in the heart of Gold Coast, along the stretch of beach between Surfers Paradise and Mermaid Beach. Opposite Nikiforides Family Park, Lily maintains protected and uninterrupted ocean views. Education Broadbeach State School (1.9km) Bond University (8km) Lifestyle & Recreation Kurrawa Surf Club (1.2km) Federation Park (700m) The Oasis...

- 2 beds
- 2 baths
- Apartment, Condo
- Brisbane, Broadbeach, QLD
- Coming Soon
- 89 m²



## **Rooms**

Array



## Call us now

Phone: +6583389933

Email: bookme@thewiseguru.com



## **Floor Plans**









## **Amenities & Features**

**Features:** Advanced technology, Close to Amenities, High ceilings, High quality fixtures and finishes, LED lighting, Low maintenance, Open-plan living





Phone: +6583389933

Email: bookme@thewiseguru.com