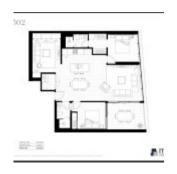

## **Floor Plans**

- 2 beds
- 2 baths
- Apartment, Condo
- Brisbane, Broadbeach, QLD
- Coming Soon
- 89 m²