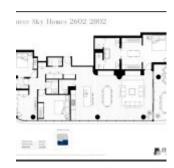

Lily is located at the prominent Broadbeach, in the heart of Gold Coast, along the stretch of beach between Surfers Paradise and Mermaid Beach. Opposite Nikiforides Family Park, Lily maintains protected and uninterrupted ocean views. Education Broadbeach State School (1.9km) Bond University (8km) Lifestyle & Recreation Kurrawa Surf Club (1.2km) Federation Park (700m) The Oasis...

- 2 beds
- 2 baths
- Apartment, Condo
- Brisbane, Broadbeach, QLD
- Coming Soon
- 89 m²



## **Rooms**

Array



## Call us now

Phone: +6583389933

Email: bookme@thewiseguru.com



## **Floor Plans**









## **Amenities & Features**

**Features:** Advanced technology, Close to Amenities, High ceilings, High quality fixtures and finishes, LED lighting, Low maintenance, Open-plan living





Phone: +6583389933

Email: bookme@thewiseguru.com